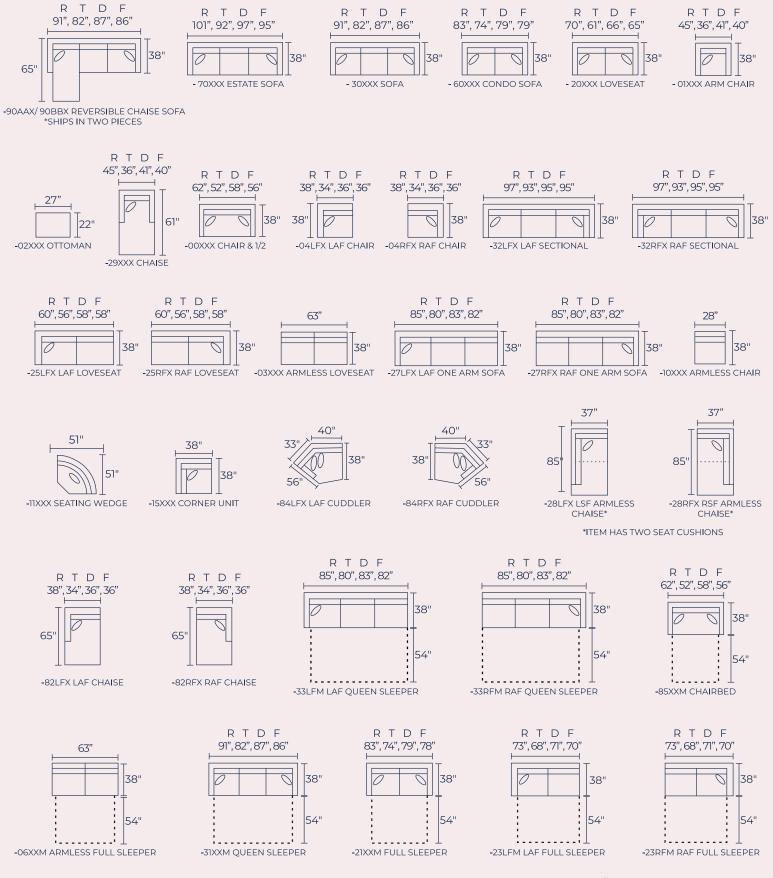

|
| 38" 45"                                                                    | 38" 7 36"                                                                                                        |                                                        | 38" 1, 24"                                                                                                                        |                                                                      |

jonathanlouis.com

S040362XXX NEPTUNE

F040362XXX NEPTUNE

Storage ottomans are available with upholstered base/wood base

SCORPIO

S025316XXX

F025316XXX

JUNO

S025116XXX

F025116XXX

ARTEMIS

S025216XXX

F025216XXX

ORION

S025016XXX

F025016XXX

## Build the Seating Of Your Dreams



dimensions are approximate